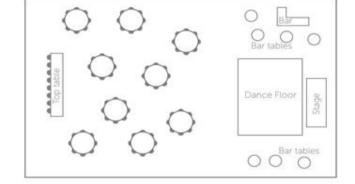

It is possible to be really flexible with your interior layouts and we will work with you to ensure that the right flow is achieved with your plans. Every event is different and we will personalise your event to make sure that you have exactly what you're after.

## Included in this package:

- 9m x 13.5m Double Peak Marquee suitable for up to 80 Guests
- Silk lining for roofs and walls as required
- Multiple flooring options
- Round or banquet tables and white padded folding chairs to seat all guests
- Lighting package
- Speaker system with microphone
- 4 x 4 metre parquet tile dance floor with pro edging
- All installation and dismantling included