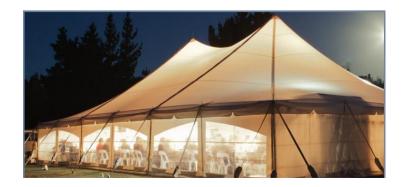

## Wedding Package 75 Guests

For smaller events, we have 9m x 13.5m peg and pole marquee, which will set the tone for your event. It has everything you are looking for and comes with all our usual quality guarantees and level of service. Along with the marquee, you will also have the choice of style for your lighting, tables and chairs to ensure that your own ideas and personality come through on your big day.

Please note: All of our marquees have been made in New Zealand to the highest standard of fire proof, waterproof and wind resistant. We are happy to send you through relevant documentation at your request